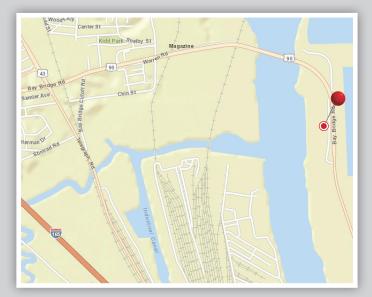

## **BLAKELEY**

1767 Cochrane Bridge Causeway · Mobile, AL 36660 Ship and Barge Served - Ship connected to Gulf of Mexico; Barge connected to Mississippi River

## **VULCAN TRANSLOADING**

165 Prichard Old Shell Rd

- O Ship connected to Gulf of Mexico; Barge connected to Mississippi River Delta
- 18 acres available for transloading
- O 40 foot draft
- O Barge Optimal Tow Size: 6
- O Located in Mobile metro area
- Ideal for loading/unloading bulk dry materials