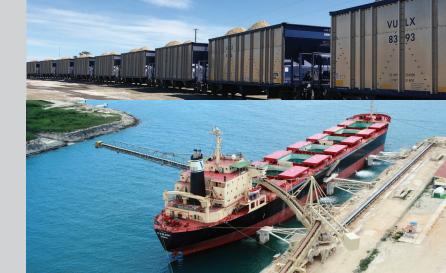

Let Vulcan Transloading keep your business moving. Vulcan Materials offers industrial real estate properties connected to major transportation corridors and modes of delivery. These properties capitalize on the use of high volume movements of products using railroads, deep water ports, major waterways and interstate highways.

Vulcan's rail properties leverage major rail carriers including the Burlington Northern Santa Fe Railroad (BNSF), Norfolk Southern Railroad (NS), Union Pacific Railroad (UP), CSX Railroad, CN Railroad, and several short line railroads. Vulcan also offers access to the U.S. Gulf Coast and the Mississippi and Ohio waterways with locations having deep water ports and barge capabilities.