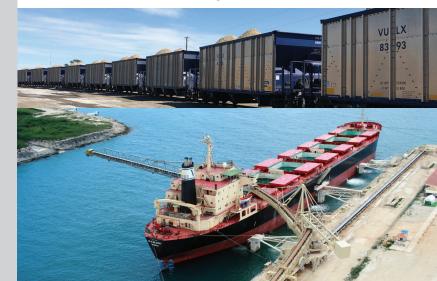

## **VULCAN TRANSLOADING**

- O Rail connected to PAL: **Barge connected to Ohio River**
- 10 foot draft
- O Barge Optimal Tow Size: 15
- O Access to I69
- O Ideal for loading/unloading bulk dry materials

Let Vulcan Transloading keep your business moving. Vulcan Materials offers industrial real estate properties connected to major transportation corridors and modes of delivery. These properties capitalize on the use of high volume movements of products using railroads, deep water ports, major waterways and interstate highways.

Vulcan's rail properties leverage major rail carriers including the Burlington Northern Santa Fe Railroad (BNSF), Norfolk Southern Railroad (NS), Union Pacific Railroad (UP), CSX Railroad, CN Railroad, and several short line railroads. Vulcan also offers access to the U.S. Gulf Coast and the Mississippi and Ohio waterways with locations having deep water ports and barge capabilities.