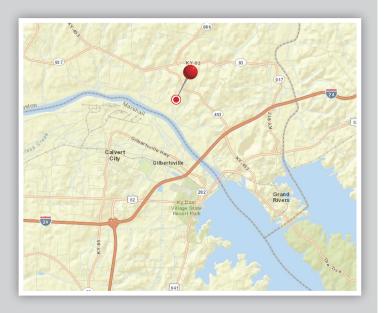

## **Vulcan** Materials Company Vulcan Transloading

- O Barge connected to Ohio River
- O Ideal for loading/unloading bulk dry materials

Let Vulcan Transloading keep your business moving. Vulcan Materials offers industrial real estate properties connected to major transportation corridors and modes of delivery. These properties capitalize on the use of high volume movements of products using railroads, deep water ports, major waterways and interstate highways.

Vulcan's rail properties leverage major rail carriers including the Burlington Northern Santa Fe Railroad (BNSF), Norfolk Southern Railroad (NS), Union Pacific Railroad (UP), CSX Railroad, CN Railroad, and several short line railroads. Vulcan also offers access to the U.S. Gulf Coast and the Mississippi and Ohio waterways with locations having deep water ports and barge capabilities.