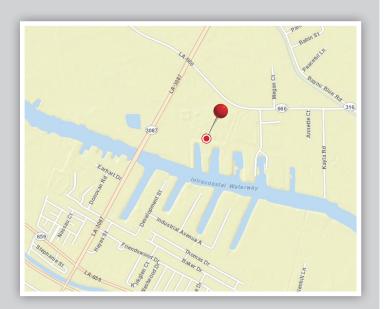

## 1147 Coteau Rd · Houma, LA 70364 Barge Served - Barge connected to Lake Billiot

## **Vulcan** Materials Company

- O Connected to Lake Billiot
- O 7 acres available for transloading
- O 10 foot draft
- Barge Optimal Tow Size: 5
- Ideal for loading/unloading bulk dry materials

Let Vulcan Transloading keep your business moving. Vulcan Materials offers industrial real estate properties connected to major transportation corridors and modes of delivery. These properties capitalize on the use of high volume movements of products using railroads, deep water ports, major waterways and interstate highways.