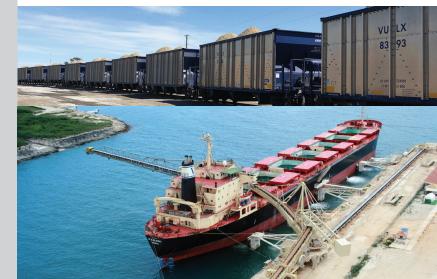

## **Vulcan** Materials Company Vulcan Transloading

- Ship and Barge Served Ship connected to Gulf of Mexico; Barge connected to Mississippi River
- 11 acres available for transloading
- O 36 foot draft
- O Barge Optimal Tow Size: 6
- O Ideal for loading/unloading bulk dry materials

Let Vulcan Transloading keep your business moving. Vulcan Materials offers industrial real estate properties connected to major transportation corridors and modes of delivery. These properties capitalize on the use of high volume movements of products using railroads, deep water ports, major waterways and interstate highways.