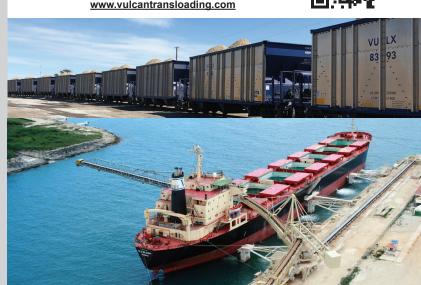

## **GULFPORT**

10130 Golden Road · Gulfport, MS 39505 Barge Served - Barge connected to Mississippi Sound

Texas Virginia Scan with your mobile device to view more facilities.

Ship Alabama Florida Louisiana Texas

Contact us for additional location information! www.vulcantransloading.com

- O Barge connected to the Mississippi Sound
- 9 acres available for transloading
- 10 foot draft
- O Barge Optimial Tow Size: 4
- Ideal for loading/unloading bulk dry materials