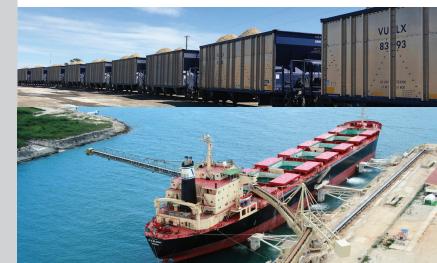

## TUNICA

15581 Graves Road · Lake Cormorant , MS 38641 Barge Served - Barge connected to Mississippi River

Texas Virginia Scan with your mobile device to view more facilities.

Alabama Florida Louisiana Texas

Contact us for additional location information! www.vulcantransloading.com

- O Barge connected to Mississippi River
- 9 acres available for transloading
- O 10 foot draft
- O Barge Optimial Tow Size: 12
- O Close to the Memphis metro area
- O Access to 169 / 155
- O Ideal for loading/unloading bulk dry materials