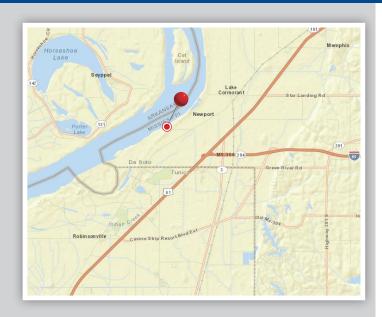

## TUNICA

15581 Graves Road · Lake Cormorant , MS 38641 Barge Served - Barge connected to Mississippi River

Texas Virginia Scan with your mobile device to view more facilities.

Alabama Florida Louisiana Texas

Contact us for additional location information! www.vulcantransloading.com

- O Barge connected to Mississippi River
- 9 acres available for transloading
- O 10 foot draft
- O Barge Optimial Tow Size: 12
- O Close to the Memphis metro area
- O Access to 169 / 155
- O Ideal for loading/unloading bulk dry materials