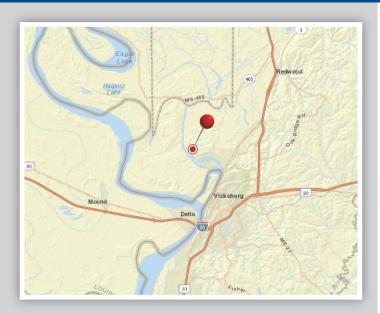

## **VICKSBURG**

639 Industrial Drive · Vicksburg, MS 39183 Barge Served - Barge connected to Mississippi River

an with your mobile device to view more facilities.

Alabama Florida Louisiana Texas

- O Barge connected to Mississippi River
- 20 acres available for transloading
- 10 foot draft
- O Barge Optimial Tow Size: 5
- O Ideal for loading/unloading bulk dry materials