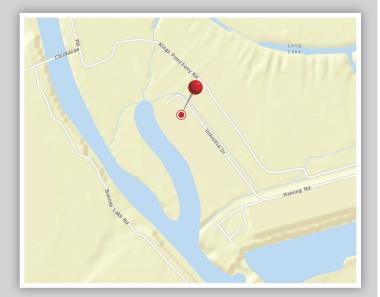

## **VICKSBURG**

639 Industrial Drive · Vicksburg, MS 39183 Barge Served - Barge connected to Mississippi River

an with your mobile device to view more facilities.

Alabama Florida Louisiana Texas

- O Barge connected to Mississippi River
- 20 acres available for transloading
- 10 foot draft
- O Barge Optimial Tow Size: 5
- O Ideal for loading/unloading bulk dry materials