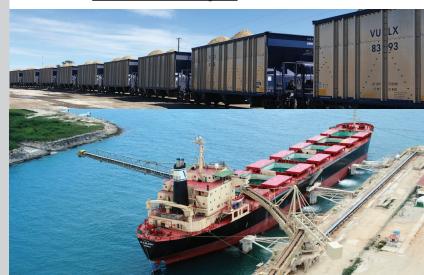

## **VULCAN TRANSLOADING**

Let Vulcan Transloading keep your business moving. Vulcan Materials offers industrial real estate properties connected to major transportation corridors and modes of delivery. These properties capitalize on the use of high volume movements of products using railroads, deep water ports, major waterways and interstate highways.

Vulcan's rail properties leverage major rail carriers including the Burlington Northern Santa Fe Railroad (BNSF), Norfolk Southern Railroad (NS), Union Pacific Railroad (UP), CSX Railroad, CN Railroad, and several short line railroads. Vulcan also offers access to the U.S. Gulf Coast and the Mississippi and Ohio waterways with locations having deep water ports and barge capabilities.