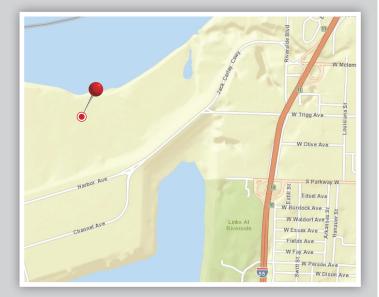

## **MEMPHIS**

1074 Harbor Avenue · Memphis, TN 38106 Barge Served - Barge connected to Mississippi River

Scan with your mobile device to view more facilities.

Ship

Alabama Florida Louisiana Texas

Contact us for additional location information! <u>www.vulcantransloading.com</u>

Texas Virginia

- O Barge connected to Mississippi River
- 45 acres available for transloading
- O 10 foot draft
- O Barge Optimial Tow Size: 15
- O Close to the Memphis metro area
- O Ideal for loading/unloading bulk dry materials