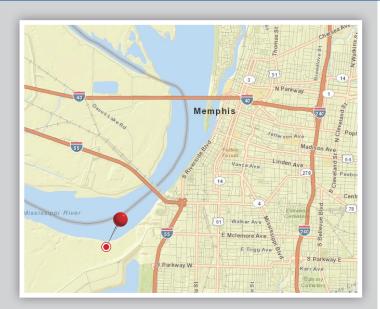

## **MEMPHIS**

1074 Harbor Avenue · Memphis, TN 38106 Barge Served - Barge connected to Mississippi River

Scan with your mobile device to view more facilities.

Ship

Alabama Florida Louisiana Texas

Contact us for additional location information! <u>www.vulcantransloading.com</u>

Texas Virginia

- O Barge connected to Mississippi River
- 45 acres available for transloading
- O 10 foot draft
- O Barge Optimial Tow Size: 15
- O Close to the Memphis metro area
- O Ideal for loading/unloading bulk dry materials