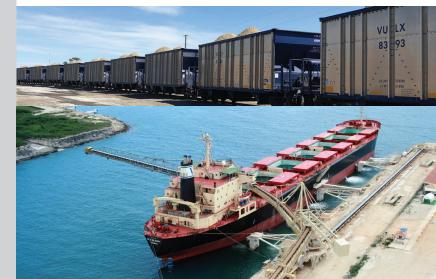

Vulcan's rail properties leverage major rail carriers including the Burlington Northern Santa Fe Railroad (BNSF), Norfolk Southern Railroad (NS), Union Pacific Railroad (UP), CSX Railroad, CN Railroad, and several short line railroads. Vulcan also offers access to the U.S. Gulf Coast and the Mississippi and Ohio waterways with locations having deep water ports and barge capabilities.