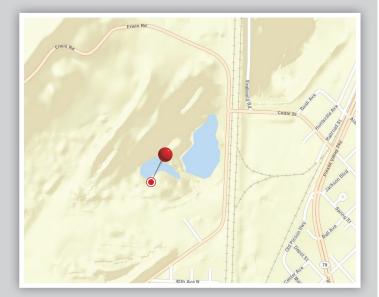

Texas Virginia Scan with your mobile device to view more facilities.

Alabama Florida Louisiana Texas

Contact us for additional location information! <u>www.vulcantransloading.com</u>

- Rail Served Rail connected to BNSF, CSX and Norfolk Southern
- 300 Feet of track
- O Rail Track Type: Spur
- O Unloading Method: Car Topping
- 6 Rail car capacity
- O Located in Birmingham metro area
- O Access to 159 & 165
- O Ideal for loading/unloading bulk dry materials