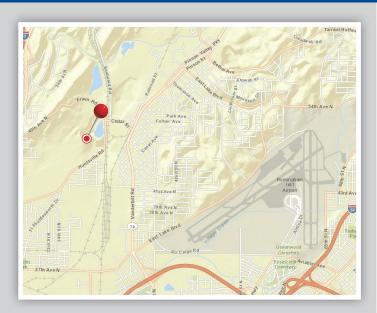

## **NORTH BIRMINGHAM**

3545 Erwin Dairy Road · Birmingham, AL 35207 Rail Served - Rail connected to BNSF, CSX and Norfolk Southern

Texas Virginia Scan with your mobile device to view more facilities.

Alabama Florida Louisiana Texas

Contact us for additional location information! <u>www.vulcantransloading.com</u>

- Rail Served Rail connected to BNSF, CSX and Norfolk Southern
- 300 Feet of track
- O Rail Track Type: Spur
- O Unloading Method: Car Topping
- 6 Rail car capacity
- O Located in Birmingham metro area
- O Access to 159 & 165
- O Ideal for loading/unloading bulk dry materials