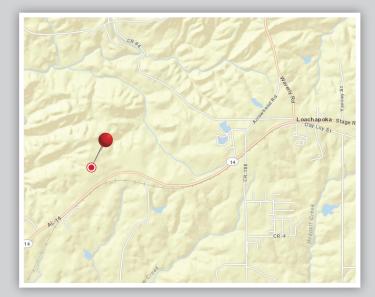

## **NOTASULGA**

8938 Alabama Highway 14 · Loachapoka, AL 36865 Rail Served - Rail connected to CSX

## **VULCAN TRANSLOADING**

- O Rail Served Rail connected to CSX
- 10,000 Feet of track
- Rail Track Type: Loop/Ladder
- O Unloading Method: Car Topping
- 200 Rail car capacity
- O Access to 185
- O Ideal for loading/unloading bulk dry materials