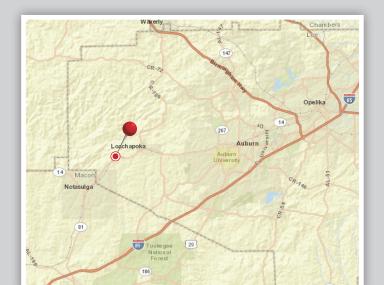

## **NOTASULGA**

8938 Alabama Highway 14 · Loachapoka, AL 36865 Rail Served - Rail connected to CSX

## **VULCAN TRANSLOADING**

- O Rail Served Rail connected to CSX
- 10,000 Feet of track
- Rail Track Type: Loop/Ladder
- O Unloading Method: Car Topping
- 200 Rail car capacity
- O Access to 185
- O Ideal for loading/unloading bulk dry materials