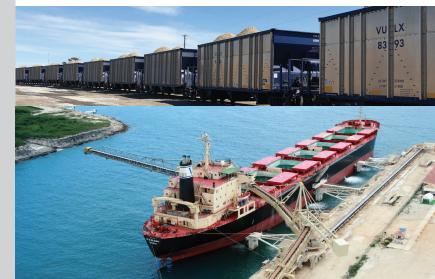

## **Vulcan** Materials Company

- O Rail Served Rail connected to Union Pacific
- 8,000 Feet of track
- Rail Track Type: Spur
- **70 Rail car capacity**
- Close to the Los Angeles metro area
- **O Acces to State Highway 138**
- O Ideal for loading/unloading bulk dry materials

Vulcan's rail properties leverage major rail carriers including the Burlington Northern Santa Fe Railroad (BNSF), Norfolk Southern Railroad (NS), Union Pacific Railroad (UP), CSX Railroad, CN Railroad, and several short line railroads. Vulcan also offers access to the U.S. Gulf Coast and the Mississippi and Ohio waterways with locations having deep water ports and barge capabilities.