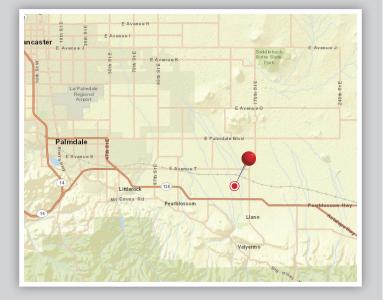

## **BIG ROCK CREEK**

35451 155th Street East · PearlBlossom, CA 93543 Rail Served - Rail connected to Union Pacific

## **Vulcan** Materials Company

- O Rail Served Rail connected to Union Pacific
- 8,000 Feet of track
- Rail Track Type: Spur
- **70 Rail car capacity**
- Close to the Los Angeles metro area
- **O Acces to State Highway 138**
- O Ideal for loading/unloading bulk dry materials