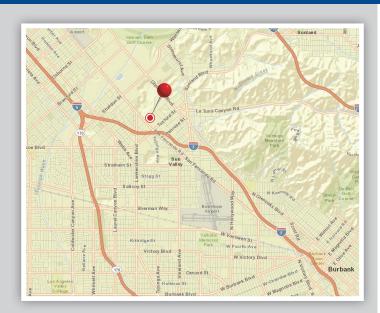

## **SUN VALLEY**

11401 W Tuxford Street · Sun Valley, CA 91352 Rail Served - Rail connected to Union Pacific

Scan with your mobile device to view more facilities.

Alabama Florida Louisiana Texas

Contact us for additional location information! <u>www.vulcantransloading.com</u>

Texas Virginia

- O Rail Served Rail connected to Union Pacific 3\*356
- 7,000 Feet of track
- O Rail Track Type: Spur
- O Unloading Method: Drive Over Pit
- 70 Rail car capacity
- O Close to the Los Angeles metro area
- O Access to Golden State FWY 5
- O Ideal for loading/unloading bulk dry materials