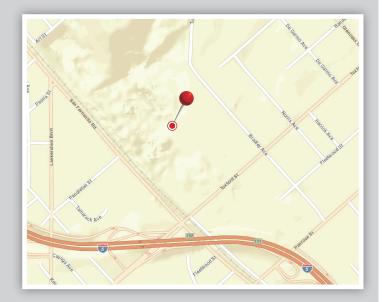

## **SUN VALLEY**

11401 W Tuxford Street · Sun Valley, CA 91352 Rail Served - Rail connected to Union Pacific

Scan with your mobile device to view more facilities.

Alabama Florida Louisiana Texas

Contact us for additional location information! <u>www.vulcantransloading.com</u>

Texas Virginia

- O Rail Served Rail connected to Union Pacific 3\*356
- 7,000 Feet of track
- O Rail Track Type: Spur
- O Unloading Method: Drive Over Pit
- 70 Rail car capacity
- O Close to the Los Angeles metro area
- O Access to Golden State FWY 5
- O Ideal for loading/unloading bulk dry materials