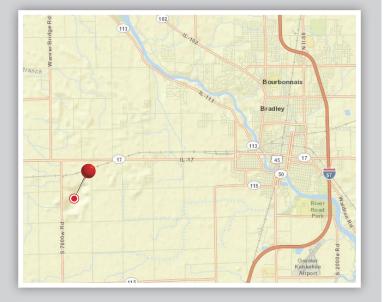

## KANKAKEE

1277 County Highway 28 · Kankakee, IL 60901 Rail Served - Rail connected to Norfolk Southern and CN

## **Vulcan** Materials Company

- Rail Served Rail connected to Norfolk Southern and CN
- 300 acres available for transloading
- Rail Track Type: Dead end spur
- O Approximately 60 miles to Chicago metro area
- O Access to I57
- O Ideal for loading/unloading bulk dry materials