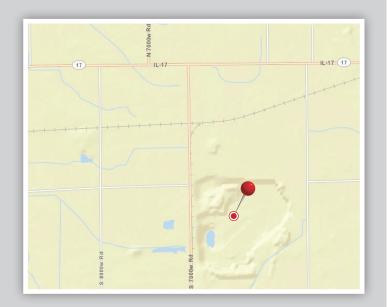

## KANKAKEE

1277 County Highway 28 · Kankakee, IL 60901 Rail Served - Rail connected to Norfolk Southern and CN

## **Vulcan** Materials Company

- Rail Served Rail connected to Norfolk Southern and CN
- 300 acres available for transloading
- Rail Track Type: Dead end spur
- O Approximately 60 miles to Chicago metro area
- O Access to I57
- O Ideal for loading/unloading bulk dry materials