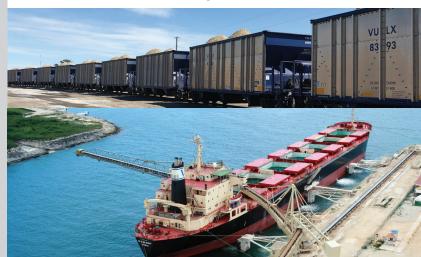

## **VULCAN TRANSLOADING**

Let Vulcan Transloading keep your business moving. Vulcan Materials offers industrial real estate properties connected to major transportation corridors and modes of delivery. These properties capitalize on the use of high volume movements of products using railroads, deep water ports, major waterways and interstate highways.

Vulcan's rail properties leverage major rail carriers including the Burlington Northern Santa Fe Railroad (BNSF), Norfolk Southern Railroad (NS), Union Pacific Railroad (UP), CSX Railroad, CN Railroad, and several short line railroads. Vulcan also offers access to the U.S. Gulf Coast and the Mississippi and Ohio waterways with locations having deep water ports and barge capabilities.