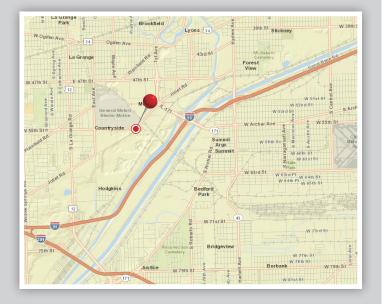

## MCCOOK

### 5500 Joliet Road · McCook, IL 60525 Rail Served - Rail connected to BNSF, CSX and IHB

### **VULCAN TRANSLOADING**

- O Rail Served Rail connected to BNSF, CSX and IHB
- **300 acres available for transloading**
- Close to the Chicago metro area
- O Quick access to I55
- Ideal for loading/unloading bulk dry materials