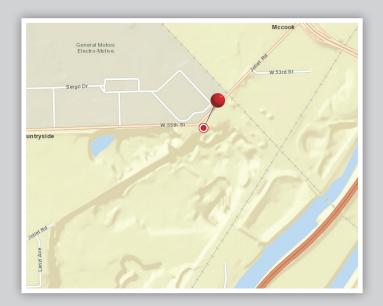

## MCCOOK

### 5500 Joliet Road · McCook, IL 60525 Rail Served - Rail connected to BNSF, CSX and IHB

### **VULCAN TRANSLOADING**

- O Rail Served Rail connected to BNSF, CSX and IHB
- **300 acres available for transloading**
- Close to the Chicago metro area
- O Quick access to I55
- Ideal for loading/unloading bulk dry materials