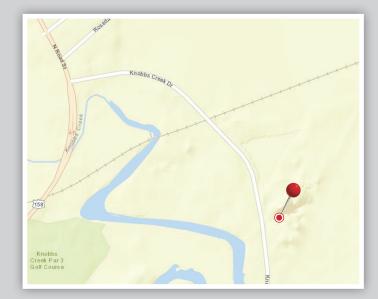

## **ELIZABETH CITY**

174 Knobbs Creek Drive · Elizabeth City, NC 27909 Rail and Barge Served - Rail connected to C&A and Barge connected to Pasquotank River

## **VULCAN TRANSLOADING**

- Rail and Barge Served Rail connected to C&A and Barge connected to Pasquotank River
- 2,055 Feet of Track
- O Rail Track Type: Dead end spur
- O Unloading Method: Pit
- 50 Rail car capacity
- O 01 acres available for transloading
- O Ideal for loading/unloading bulk dry materials