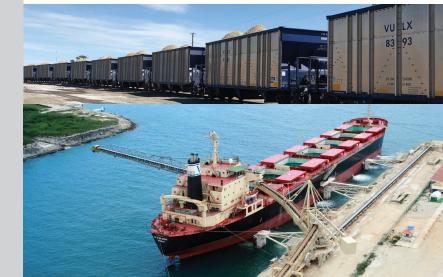

Let Vulcan Transloading keep your business moving. Vulcan Materials offers industrial real estate properties connected to major transportation corridors and modes of delivery. These properties capitalize on the use of high volume movements of products using railroads, deep water ports, major waterways and interstate highways.

Vulcan's rail properties leverage major rail carriers including the Burlington Northern Santa Fe Railroad (BNSF), Norfolk Southern Railroad (NS), Union Pacific Railroad (UP), CSX Railroad, CN Railroad, and several short line railroads. Vulcan also offers access to the U.S. Gulf Coast and the Mississippi and Ohio waterways with locations having deep water ports and barge capabilities.