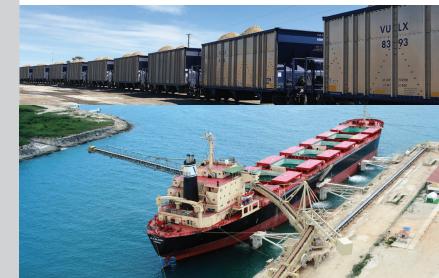

Let Vulcan Transloading keep your business moving. Vulcan Materials offers industrial real estate properties connected to major transportation corridors and modes of delivery. These properties capitalize on the use of high volume movements of products using railroads, deep water ports, major waterways and interstate highways.

Vulcan's rail properties leverage major rail carriers including the Burlington Northern Santa Fe Railroad (BNSF), Norfolk Southern Railroad (NS), Union Pacific Railroad (UP), CSX Railroad, CN Railroad, and several short line railroads. Vulcan also offers access to the U.S. Gulf Coast and the Mississippi and Ohio waterways with locations having deep water ports and barge capabilities.