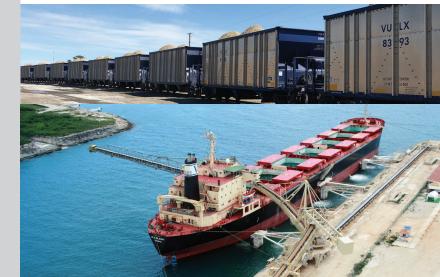

Let Vulcan Transloading keep your business moving. Vulcan Materials offers industrial real estate properties connected to major transportation corridors and modes of delivery. These properties capitalize on the use of high volume movements of products using railroads, deep water ports, major waterways and interstate highways.

Vulcan's rail properties leverage major rail carriers including the Burlington Northern Santa Fe Railroad (BNSF), Norfolk Southern Railroad (NS), Union Pacific Railroad (UP), CSX Railroad, CN Railroad, and several short line railroads. Vulcan also offers access to the U.S. Gulf Coast and the Mississippi and Ohio waterways with locations having deep water ports and barge capabilities.