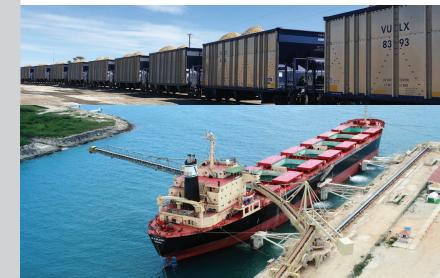

## **VULCAN TRANSLOADING**

- Rail connected to CSX
- 7,000 Feet of track
- Rail Track Type: Ladder
- O Unloading Method: Pit
- 120 Rail car capacity
- O Access to Hwy 52 and I26
- O Ideal for loading/unloading bulk dry materials

Let Vulcan Transloading keep your business moving. Vulcan Materials offers industrial real estate properties connected to major transportation corridors and modes of delivery. These properties capitalize on the use of high volume movements of products using railroads, deep water ports, major waterways and interstate highways.

Vulcan's rail properties leverage major rail carriers including the Burlington Northern Santa Fe Railroad (BNSF), Norfolk Southern Railroad (NS), Union Pacific Railroad (UP), CSX Railroad, CN Railroad, and several short line railroads. Vulcan also offers access to the U.S. Gulf Coast and the Mississippi and Ohio waterways with locations having deep water ports and barge capabilities.