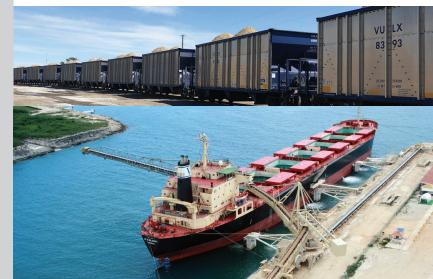

## **Vulcan** Materials Company

- **O Rail Served Rail connected to Norfolk Southern**
- 3,250 Feet of track
- Rail Track Type: Ladder
- **O Unloading Method: Pit**
- 65 Rail car capacity
- **9 acres available for transloading**
- Close to the Memphis metro area
- O Access to 57
- O Ideal for loading/unloading bulk dry materials

Vulcan's rail properties leverage major rail carriers including the Burlington Northern Santa Fe Railroad (BNSF), Norfolk Southern Railroad (NS), Union Pacific Railroad (UP), CSX Railroad, CN Railroad, and several short line railroads. Vulcan also offers access to the U.S. Gulf Coast and the Mississippi and Ohio waterways with locations having deep water ports and barge capabilities.