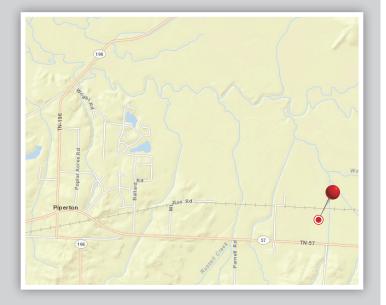

## **EAST MEMPHIS**

P.O. Box 670 · Collierville, TN 38017 Rail Served - Rail connected to Norfolk Southern

## **Vulcan** Materials Company

- **O Rail Served Rail connected to Norfolk Southern**
- 3,250 Feet of track
- Rail Track Type: Ladder
- **O Unloading Method: Pit**
- 65 Rail car capacity
- **9 acres available for transloading**
- Close to the Memphis metro area
- O Access to 57
- O Ideal for loading/unloading bulk dry materials