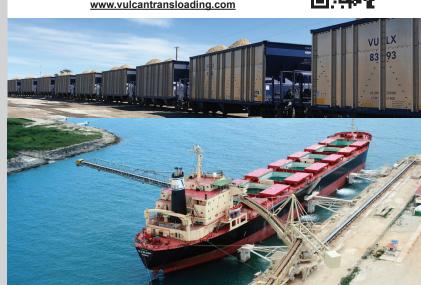

## **VULCAN TRANSLOADING**

Let Vulcan Transloading keep your business moving. Vulcan Materials offers industrial real estate properties connected to major transportation corridors and modes of delivery. These properties capitalize on the use of high volume movements of products using railroads, deep water ports, major waterways and interstate highways.

Vulcan's rail properties leverage major rail carriers including the Burlington Northern Santa Fe Railroad (BNSF), Norfolk Southern Railroad (NS), Union Pacific Railroad (UP), CSX Railroad, CN Railroad, and several short line railroads. Vulcan also offers access to the U.S. Gulf Coast and the Mississippi and Ohio waterways with locations having deep water ports and barge capabilities.