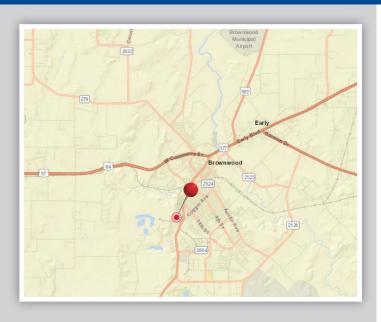

## **BROWNWOOD QUARRY**

US 377 Brady Hwy · Brownwood, TX 76801 Rail Served — Rail connected to BNSF