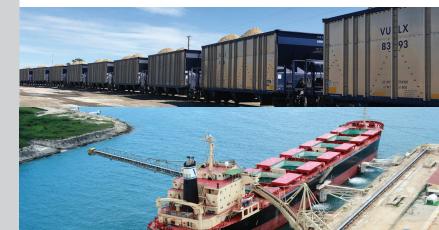

## **CLEVELAND**

1099 5th Street · Cleveland, TX 77237 Rail Served – Rail connected to BNSF and Union Pacific

Texas Virginia Scan with your mobile device to view more facilities.

Alabama Florida Louisiana Texas

Contact us for additional location information! www.vulcantransloading.com

- O Rail connected to BNSF and Union Pacific
- 40 acres available for transloading
- 9,100 Feet of track
- O Rail Track Type: Spur and Ladder
- 96 Rail car capacity
- O Located near Houston metro area
- O Ideal for loading/unloading bulk dry materials