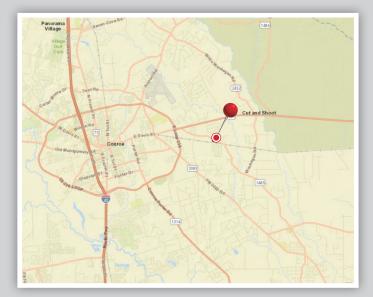

9490 FM 1485 · Conroe, TX 77306 Rail Served – Rail connected to BNSF

## **VULCAN TRANSLOADING**

- O Rail connected to BNSF
- 10 acres available for transloading
- 12,280 Feet of track
- O Rail Track Type: Ladder
- O Unloading Method: Pit
- 240 Rail car capacity
- O Located near Houston metro area
- O Access to I45
- O Ideal for loading/unloading bulk dry materials