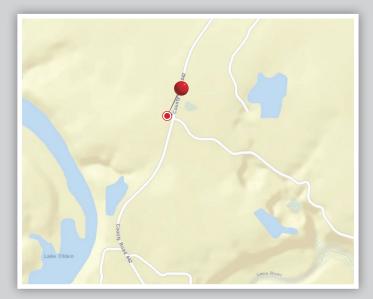

## **EASTLAND QUARRY**

702 County Road 442 · Eastland, TX 76448 Rail Served – Rail connected to Union Pacific

## **VULCAN TRANSLOADING**

- O Rail connected to Union Pacific
- 10,000 Feet of track
- Rail Track Type: Spur
- 240 Rail car capacity
- O Located in Eastland metro area
- O Access to I20
- Oldeal for loading/unloading bulk dry materials