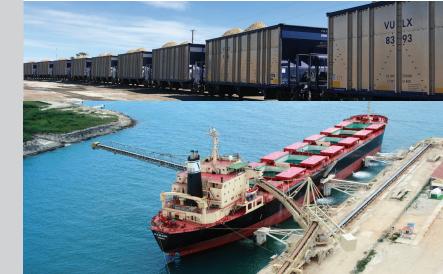

Let Vulcan Transloading keep your business moving. Vulcan Materials offers industrial real estate properties connected to major transportation corridors and modes of delivery. These properties capitalize on the use of high volume movements of products using railroads, deep water ports, major waterways and interstate highways.

Vulcan's rail properties leverage major rail carriers including the Burlington Northern Santa Fe Railroad (BNSF), Norfolk Southern Railroad (NS), Union Pacific Railroad (UP), CSX Railroad, CN Railroad, and several short line railroads. Vulcan also offers access to the U.S. Gulf Coast and the Mississippi and Ohio waterways with locations having deep water ports and barge capabilities.