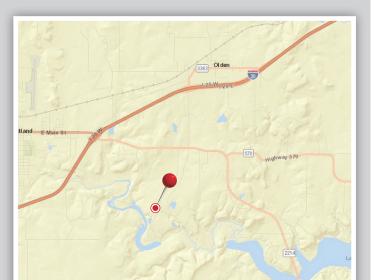

## **EASTLAND QUARRY**

702 County Road 442 · Eastland, TX 76448 Rail Served – Rail connected to Union Pacific

## **VULCAN TRANSLOADING**

- O Rail connected to Union Pacific
- 10,000 Feet of track
- Rail Track Type: Spur
- 240 Rail car capacity
- O Located in Eastland metro area
- O Access to I20
- Oldeal for loading/unloading bulk dry materials