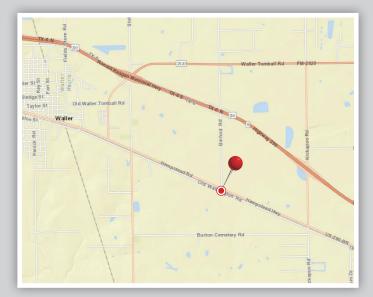

30585 Old Washington Rd · Hockley, TX 77477 Rail Served – Rail connected to Union Pacific

## **VULCAN TRANSLOADING**

- O Rail connected to Union Pacific
- 15 acres available for transloading
- 6,500 Feet of track
- Rail Track Type: Loop
- O Unloading Method: Pit
- 120 Rail car capacity
- O Located near Houston metro area
- O Access to Hwy 290 and I10
- O Ideal for loading/unloading bulk dry materials