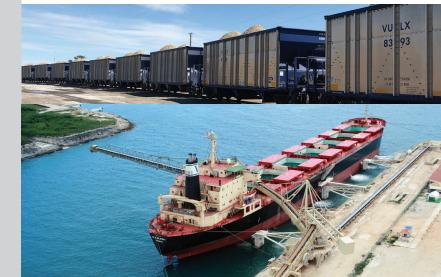

Let Vulcan Transloading keep your business moving. Vulcan Materials offers industrial real estate properties connected to major transportation corridors and modes of delivery. These properties capitalize on the use of high volume movements of products using railroads, deep water ports, major waterways and interstate highways.

Vulcan's rail properties leverage major rail carriers including the Burlington Northern Santa Fe Railroad (BNSF), Norfolk Southern Railroad (NS), Union Pacific Railroad (UP), CSX Railroad, CN Railroad, and several short line railroads. Vulcan also offers access to the U.S. Gulf Coast and the Mississippi and Ohio waterways with locations having deep water ports and barge capabilities.