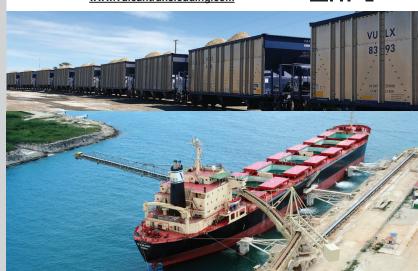

## **VULCAN TRANSLOADING**

Let Vulcan Transloading keep your business moving. Vulcan Materials offers industrial real estate properties connected to major transportation corridors and modes of delivery. These properties capitalize on the use of high volume movements of products using railroads, deep water ports, major waterways and interstate highways. Vulcan has nearly 80 real estate properties for industrial or

Vulcan's rail properties leverage major rail carriers including the Burlington Northern Santa Fe Railroad (BNSF), Norfolk Southern Railroad (NS), Union Pacific Railroad (UP), CSX Railroad, CN Railroad, and several short line railroads. Vulcan also offers access to the U.S. Gulf Coast and the Mississippi and Ohio waterways with locations having deep water ports and barge capabilities.