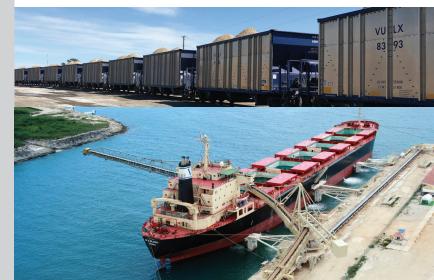

Vulcan's rail properties leverage major rail carriers including the Burlington Northern Santa Fe Railroad (BNSF), Norfolk Southern Railroad (NS), Union Pacific Railroad (UP), CSX Railroad, CN Railroad, and several short line railroads. Vulcan also offers access to the U.S. Gulf Coast and the Mississippi and Ohio waterways with locations having deep water ports and barge capabilities.