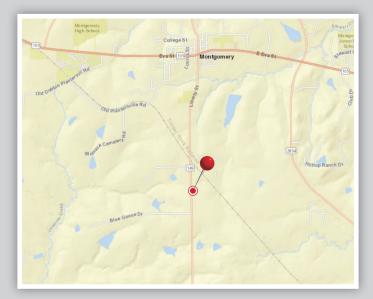

## **MONTGOMERY**

12930 FM 149 · Montgomery, TX 77316 Rail Served — Rail connected to BNSF

## **VULCAN TRANSLOADING**

Bentwater Golf Club
Lake Conroe
Lake Conroe

Lake Conroe

April Sound
Country Club

Keenan Cut-Off Rd

- Rail connected to BNSF
- 30 acres available for transloading
- 5,280 Feet of track
- O Rail Track Type: Ladder
- 120 Rail car capacity
- O Located near Houston metro area
- O Access to I45
- O Ideal for loading/unloading bulk dry materials