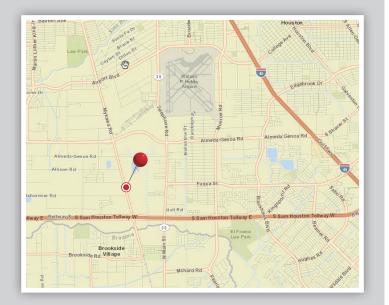

## MYKAWA 6700 Almeda-Genoa · Houston, TX 77075 Rail Served - Rail connected to BNSF

## **Vulcan** Materials Company

- O Rail Served Rail connected to BNSF
- 6,901 Feet of track
- **O Rail Track Type: Ladder**
- Unloading Method: Car Topping
- 87 Rail car capacity
- 21 acres available for transloading
- O Close to the Houston metro area on Southeast side
- Access to Sam Houston Tollway
- O Ideal for loading/unloading bulk dry materials