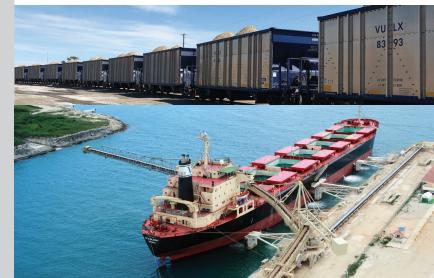

For more information please visit www.vulcantransloading.com

Let Vulcan Transloading keep your business moving. Vulcan Materials offers industrial real estate properties connected to major transportation corridors and modes of delivery. These properties capitalize on the use of high volume movements of products using railroads, deep water ports, major waterways and interstate highways.

Vulcan's rail properties leverage major rail carriers including the Burlington Northern Santa Fe Railroad (BNSF), Norfolk Southern Railroad (NS), Union Pacific Railroad (UP), CSX Railroad, CN Railroad, and several short line railroads. Vulcan also offers access to the U.S. Gulf Coast and the Mississippi and Ohio waterways with locations having deep water ports and barge capabilities.