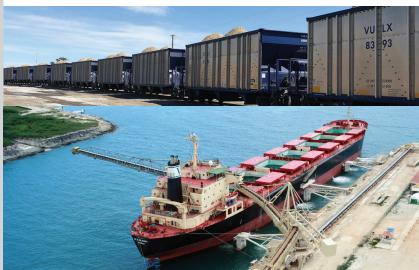

## STAFFORD YARD

13930 Pike Road · Missouri City, TX 77489 Rail Served - Rail connected to Union Pacific

Scan with your mobile device to view more facilities.

Ship Alabama Florida Louisiana Texas

Contact us for additional location information! www.vulcantransloading.com

Texas Virginia

- O Rail connected to Union Pacific
- 4,500 Feet of track
- Rail Track Type: Loop
- Unloading Method: Car Topping
- 100 Rail car capacity
- O Unloading Rate: 1125
- 10 acres available for transloading
- O Close to the Houston metro area
- O Ideal for loading/unloading bulk dry materials