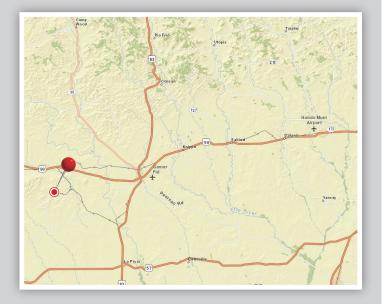

## UVALDE

FM 1022 / Hwy 90 West · Dabney, TX 78801 Rail Served - Rail connected to Union Pacific

## **VULCAN TRANSLOADING**

- **O Rail Served Rail connected to Union Pacific**
- 34,500 Feet of track
- Rail Track Type: Loop
- 200+ Rail car capacity
- Access to US90
- O Ideal for loading/unloading bulk dry materials
- Positioned near Eagle Ford Shale Play