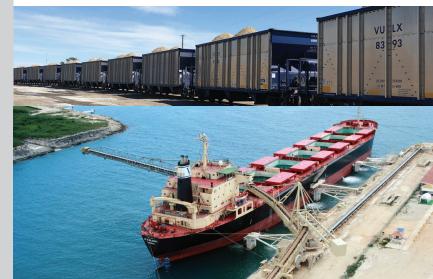

Vulcan's rail properties leverage major rail carriers including the Burlington Northern Santa Fe Railroad (BNSF), Norfolk Southern Railroad (NS), Union Pacific Railroad (UP), CSX Railroad, CN Railroad, and several short line railroads. Vulcan also offers access to the U.S. Gulf Coast and the Mississippi and Ohio waterways with locations having deep water ports and barge capabilities.

## Other facilities connected to rail, barge and ship are located in:

Rail Alabama California Florida Illinois Kentucky Louisiana Mississippi North Carolina Oklahoma Pennsylvania South Carolina Tennessee Texas Virginia to rail, barge Barge Alabama Florida Illinois Kentucky Louisiana Mississippi North Carolina Tennessee Texas Virginia

Ship Alabama Florida Louisiana Texas

Scan with your mobile device to view more facilities.

Contact us for additional location information! www.vulcantransloading.com