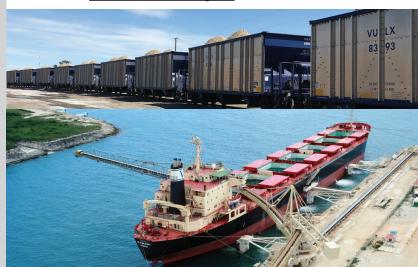

Vulcan's rail properties leverage major rail carriers including the Burlington Northern Santa Fe Railroad (BNSF), Norfolk Southern Railroad (NS), Union Pacific Railroad (UP), CSX Railroad, CN Railroad, and several short line railroads. Vulcan also offers access to the U.S. Gulf Coast and the Mississippi and Ohio waterways with locations having deep water ports and barge capabilities.

Vulcan has also assisted energy product vendors in Texas by providing them with real estate, transloading and processing space adjacent to the major shale plays in the state.

| Rail           | Barge          |
|----------------|----------------|
| Alabama        | Alabama        |
| California     | Florida        |
| Florida        | Illinois       |
| Illinois       | Kentucky       |
| Kentucky       | Louisiana      |
| Louisiana      | Mississippi    |
| Mississippi    | North Carolina |
| North Carolina | Tennessee      |
| Oklahoma       | Texas          |
| Pennsylvania   | Virginia       |
| South Carolina |                |
| Tennessee      |                |