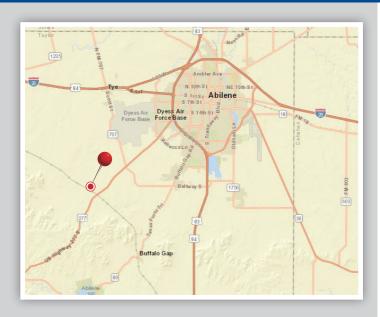

Rail Served – Rail connected to BNSF

Scan with your mobile device to view more facilities.

Alabama Florida Louisiana Texas

Contact us for additional location information! www.vulcantransloading.com

Texas Virginia

- O Rail connected to BNSF
- 55 acres available for transloading
- 4,500 Feet of track
- Rail Track Type: Spur
- 102 Rail car capacity
- O Located near Abilene metro area
- O Ideal for loading/unloading bulk dry materials