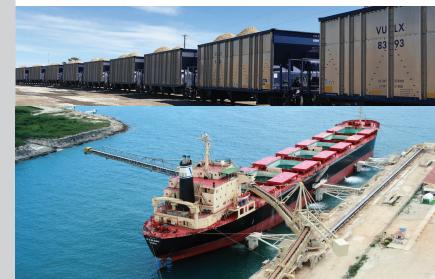

## WULCAN TRANSLOADING

- **O Rail Served Rail connected to CSX**
- 1,450 Feet of track
- Rail Track Type: Dead end spur
- **O Unloading Method: Pit**
- 18 Rail car capacity
- 1 acres available for transloading
- O Access to State Highway 258
- O Ideal for loading/unloading bulk dry materials

Vulcan's rail properties leverage major rail carriers including the Burlington Northern Santa Fe Railroad (BNSF), Norfolk Southern Railroad (NS), Union Pacific Railroad (UP), CSX Railroad, CN Railroad, and several short line railroads. Vulcan also offers access to the U.S. Gulf Coast and the Mississippi and Ohio waterways with locations having deep water ports and barge capabilities.