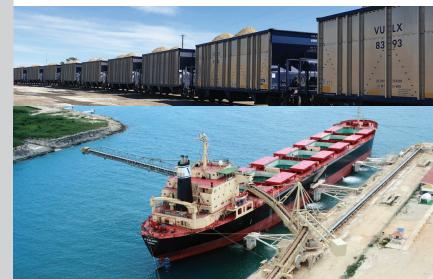

## Wulcan Transloading

- **O Rail Served Rail connected to Norfolk Southern**
- 2,670 Feet of track
- Rail Track Type: Ladder
- **O Unloading Method: Pit**
- 55 Rail car capacity
- 1 acres available for transloading
- Access to 58 and I 264
- O Ideal for loading/unloading bulk dry materials

Vulcan's rail properties leverage major rail carriers including the Burlington Northern Santa Fe Railroad (BNSF), Norfolk Southern Railroad (NS), Union Pacific Railroad (UP), CSX Railroad, CN Railroad, and several short line railroads. Vulcan also offers access to the U.S. Gulf Coast and the Mississippi and Ohio waterways with locations having deep water ports and barge capabilities.