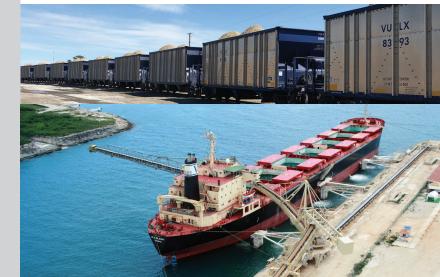

## **VULCAN TRANSLOADING**

Nor folk 264 Portsmouth 46 4

- O Rail Served Rail connected to CSX
- 3.045 Feet of track
- O Rail Track Type: Dead end spur
- O Unloading Method: Pit
- 50 Rail car capacity
- O 1 acres available for transloading
- O Access to 337 and I 264
- O Ideal for loading/unloading bulk dry materials

Let Vulcan Transloading keep your business moving. Vulcan Materials offers industrial real estate properties connected to major transportation corridors and modes of delivery. These properties capitalize on the use of high volume movements of products using railroads, deep water ports, major waterways and interstate highways.