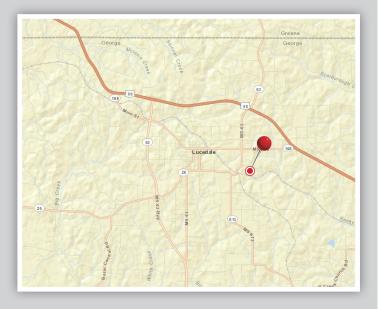

LUCEDALE 201 County Industrial Park Road · Lucedale, MS 39452 Rail Served - Rail connected to ME

Let Vulcan Keep Your Business Moving

- 3,000 Feet of track
- **O Rail Track Type: Ladder**
- **O Unloading Method: Pit**
- 50 Rail car capacity
- $\bigcirc$  13 acres available for transloading
- O Close to Mobile metro area
- 35 Miles to Mobile, AL
- O Ideal for loading/unloading bulk dry materials