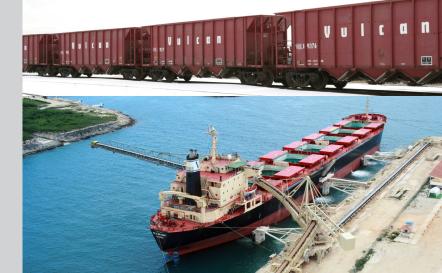

Please contact: Bobby Shill (205) 298-3742 Vulcan Materials offers industrial real estate properties connected to major transportation corridors and modes of delivery. These properties capitalize on the use of high volume movements of products using railroads, deep water ports, major waterways and interstate highways.

Vulcan's rail properties leverage major rail carriers including the Burlington Northern Santa Fe Railroad (BNSF), Norfolk Southern Railroad (NS), Union Pacific Railroad (UP), CSX Railroad, CN Railroad, and several short line railroads. Vulcan also offers access to the U.S. Gulf Coast and the Mississippi and Ohio waterways with locations having deep water ports and barge capabilities.