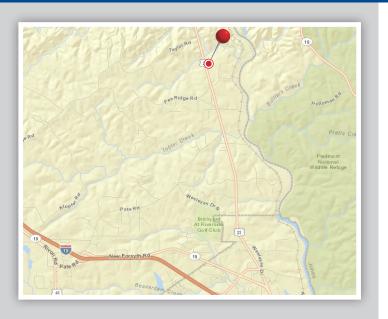

## 3582 Pea Ridge Rd, · Juliette, GA 31046 Rail Served - Rail connected to Norfolk Southern

- 6,500 Feet of track
- Rail Track Type: Ladder
- Unloading Method: Car Topping
- 60 Rail car capacity
- $\bigcirc$  5 acres available for transloading
- O Access to I75
- O Ideal for loading/unloading bulk dry materials