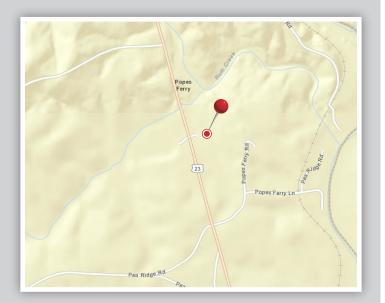

## 3582 Pea Ridge Rd, · Juliette, GA 31046 Rail Served - Rail connected to Norfolk Southern

- 6,500 Feet of track
- Rail Track Type: Ladder
- Unloading Method: Car Topping
- 60 Rail car capacity
- $\bigcirc$  5 acres available for transloading
- O Access to I75
- O Ideal for loading/unloading bulk dry materials