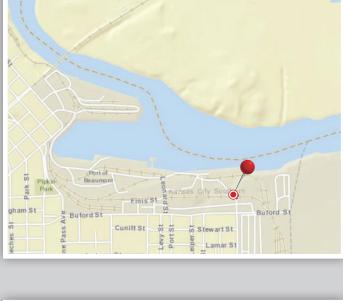

## **BEAUMONT**

1399 Carroll Street · Beaumont, TX 77701 Rail connected to BNSF and UP; Ship connected to the Neches River

Tennessee Texas Virginia Scan with your mobile device to view more facilities.

Alabama Florida Louisiana Texas

Contact us for additional location information! <u>www.vulcantransloading.com</u>

- Rail connected to BNSF and UP; Ship connected to the Neches River
- O 40 foot draft
- O Access to I10
- Ideal for loading/unloading bulk dry materials