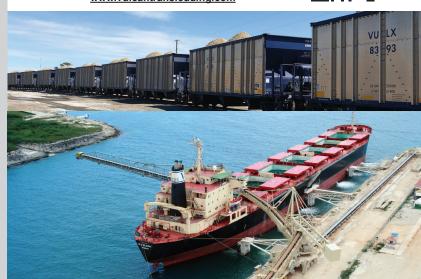

## **BROWNSVILLE**

10905 Ostos Road · Brownsville, TX 78521 Ship Served - Connected to Gulf of Mexico

Scan with your mobile device to view more facilities.

Alabama Florida Louisiana Texas

Contact us for additional location information! <u>www.vulcantransloading.com</u>

Texas Virginia

- O Connected to the Gulf of Mexico
- 4 acres available for transloading
- 35 foot draft
- O Close to the Brownsville metro area
- O Access to US 77/83
- O Ideal for loading/unloading bulk dry materials