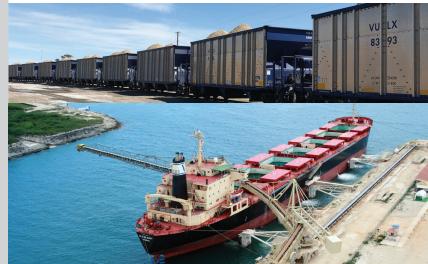

## **CORPUS CHRISTI**

3149 Suntide Road · Corpus Christi, TX 78409 Ship and Barge Served - Ship connected to Gulf of Mexico; Barge connected to Gulf of Mexico

N P

> Texas Virginia

Scan with your mobile device to view more facilities.

Alabama Florida Louisiana Texas

Contact us for additional location information! www.vulcantransloading.com

- Ship and barge connected to Gulf of Mexico
- Barge connected to Gulf of Mexico
- 6 acres available for transloading
- O 40 foot draft
- O Close to the Corpus Christi metro area
- O Access to I37
- Ideal for loading/unloading bulk dry materials