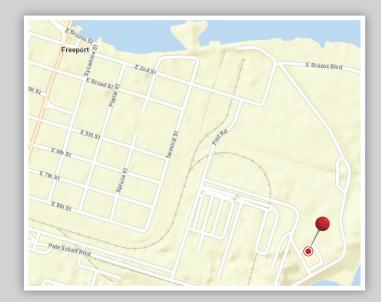

## FREEPORT

1055 Turning Basin Drive · Freeport, TX 77541 Ship Served - Connected to Gulf of Mexico

Scan with your mobile device

Alabama Florida Louisiana Texas

- Connected to the Gulf of Mexico
- 4 acres available for transloading
- O 40 foot draft
- O Close to the Houston metro area
- O Ideal for loading/unloading bulk dry materials