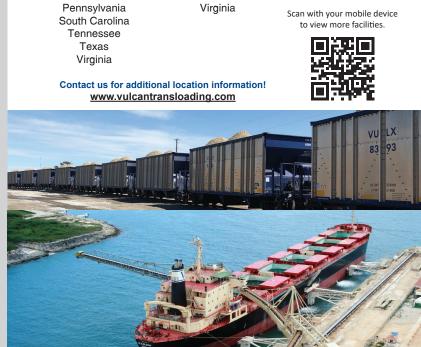

## Other facilities connected to rail, barge and ship are located in:

| Rail           | Barge          |
|----------------|----------------|
| Alabama        | Alabama        |
| California     | Florida        |
| Florida        | Illinois       |
| Illinois       | Kentucky       |
| Kentucky       | Louisiana      |
| Louisiana      | Mississippi    |
| Mississippi    | North Carolina |
| North Carolina | Tennessee      |
| Oklahoma       | Texas          |
| Pennsylvania   | Virginia       |
| South Carolina |                |
| Tennessee      |                |

For more information please visit www.vulcantransloading.com