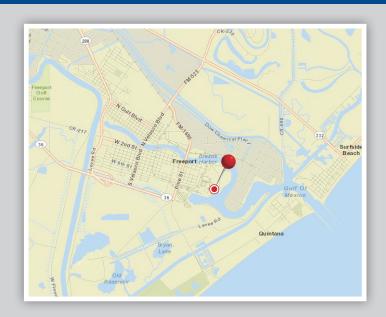

## FREEPORT

1055 Turning Basin Drive · Freeport, TX 77541 Ship Served - Connected to Gulf of Mexico

Scan with your mobile device

Alabama Florida Louisiana Texas

- Connected to the Gulf of Mexico
- 4 acres available for transloading
- O 40 foot draft
- O Close to the Houston metro area
- O Ideal for loading/unloading bulk dry materials