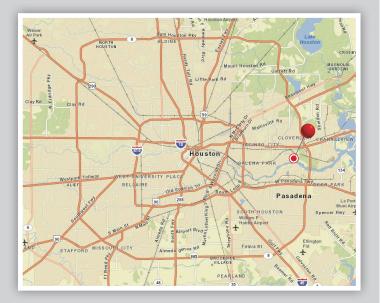

## **VULCAN TRANSLOADING**

- O Connected to Gulf of Mexico
- 26 acres available for transloading
- O 40 foot draft
- Close to the Houston metro area
- O 3 Miles to 110
- O Ideal for loading/unloading bulk dry materials

Let Vulcan Transloading keep your business moving. Vulcan Materials offers industrial real estate properties connected to major transportation corridors and modes of delivery. These properties capitalize on the use of high volume movements of products using railroads, deep water ports, major waterways and interstate highways.