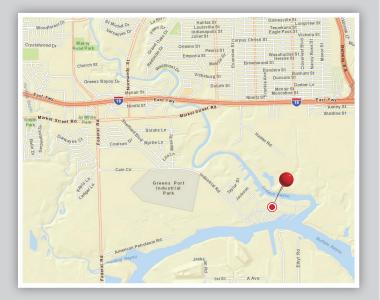

## **VULCAN TRANSLOADING**

- O Connected to Gulf of Mexico
- 26 acres available for transloading
- O 40 foot draft
- Close to the Houston metro area
- O 3 Miles to 110
- O Ideal for loading/unloading bulk dry materials

Let Vulcan Transloading keep your business moving. Vulcan Materials offers industrial real estate properties connected to major transportation corridors and modes of delivery. These properties capitalize on the use of high volume movements of products using railroads, deep water ports, major waterways and interstate highways.